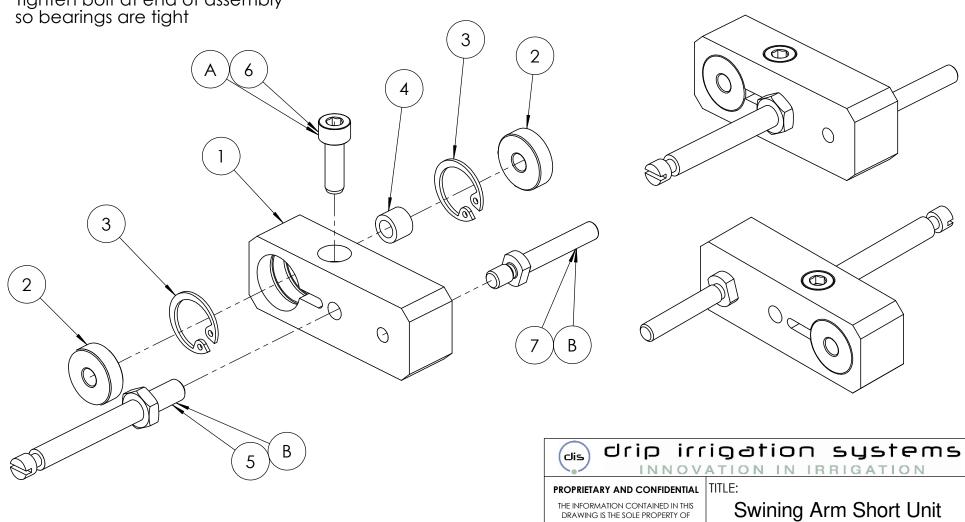

|      | REVISIONS |             |      |          |  |  |  |
|------|-----------|-------------|------|----------|--|--|--|
| ZONE | REV.      | DESCRIPTION | DATE | APPROVED |  |  |  |

| Place (# loc) | Torque (N*m)        |  |  |  |
|---------------|---------------------|--|--|--|
| A (1)         | 12                  |  |  |  |
| B (2)         | 12 With Loctite 220 |  |  |  |

Tighten bolt at end of assembly so bearings are tight

DRIP IRRIGATION SYSTEMS (DIS), ANY REPRODUCTION IN PART OR AS A WHOLE WITHOUT THE WRITTEN PERMISSION OF DIS IS PROHIBITED.

SIZE DWG. NO. **REV** 

DO NOT SCALE DRAWING

SCALE: 1:1

 $\Rightarrow \Rightarrow$ 

SHEET 1 OF 2

| ITEM<br>NO. | PartNo               | DIS PART<br>NUMBER | DESCRIPTION                    | QTY. |
|-------------|----------------------|--------------------|--------------------------------|------|
| 1           | FPD-1380             | M1-MC-0971         | Pipe Center Swinging Arm Short | 1    |
| 2           | B625DDU              | M1-BE-0130         | BEARING: ID-5, OD-22, TH-4     | 2    |
| 3           | 98455A116            | M1-AC-0370         | Internal Retaining Ring        | 2    |
| 4           | CLBPS5-8-6           | M1-SP-0020         | Bearing Spacer                 | 1    |
| 5           | SBSPO6-60            | M1-SR-0090         | Spring Anchor 6mm              | 1    |
| 6           | 91292A126            | M1-SC-0180         | M58X16MM SHCS                  | 1    |
| 7           | SFXAC5-3-<br>F20-MA5 | M1-SH-0070         | Cantilever Shaft               | 1    |