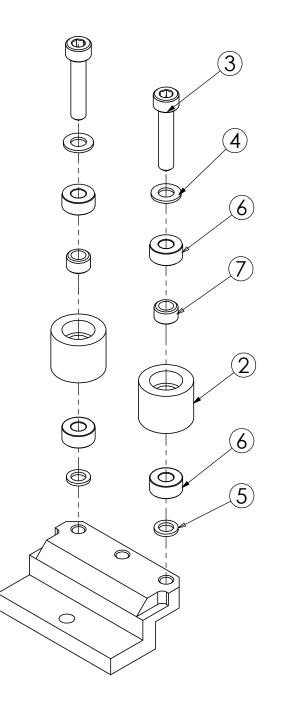

5

| ITEM<br>NO. | PartNo           | DIS PART<br>NUMBER              | DESCRIPTION                  | QTY. |
|-------------|------------------|---------------------------------|------------------------------|------|
| 1           | FID-1025-M       | Belt BR Support<br>Plate Mirror | Belt BR Support Plate Mirror | 1    |
| 2           | ALSI15T5-SE\12-0 | M1-PY-0130                      | Inserting Belt Pulley Idle   | 2    |
| 3           | 91292A129        | M1-SC-0182                      | M58X25MM SHCS                | 2    |
| 4           | 93475A240        | M1-WS-0060                      | M5 Washer                    | 2    |
| 5           | WSSS8-5-1        | M1-WS-0120                      | ZM-SP Pipe Cen Swing Arm     | 2    |
| 6           | B685ZZ           | M1-BE-0170                      | Bearing                      | 4    |
| 7           | CLBPS5-8-5       | M1-WS-0191                      | Bearing Spacer               | 2    |