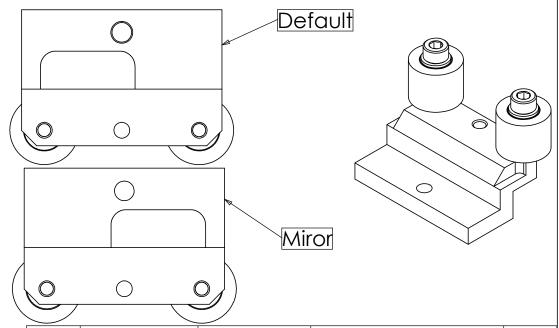

## drip irrigation systems dis INNOVATION IN IRRIGATION PROPRIETARY AND CONFIDENTIAL TITLE: THE INFORMATION CONTAINED IN THIS Belt Support Unit (Default / Mirror) DRAWING IS THE SOLE PROPERTY OF DRIP IRRIGATION SYSTEMS (DIS). ANY REPRODUCTION IN PART OR AS A SIZE DWG. NO. WHOLE WITHOUT THE WRITTEN **REV** PERMISSION OF DIS IS PROHIBITED. $\Rightarrow \Rightarrow$ SCALE: 4:5 DO NOT SCALE DRAWING SHEET 1 OF 1